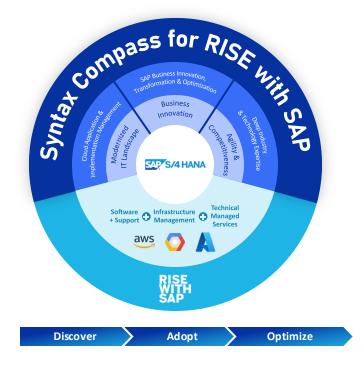

# What does Syntax Compass mean for RISE with SAP?

The Syntax Compass includes a suite of products and services that covers the end-to-end SAP S/4HANA Cloud lifecycle.

Organizations can seamlessly transition from their current SAP environment to RISE with SAP. They can focus on their core business processes, when we also take care of their cloud, functional and technical managed services.

We help customers navigate the digital journey to RISE with SAP supporting:

- Core SAP and ancillary cloud application implementation and management
- SAP business innovation, transformation, and optimization
- SAP Enriched industry and technology specialization

How to get the most out of your SAP investments

Good planning is half the migration. Our experts will work with you to develop a customized roadmap for your journey to the cloud. Syntax services help you to get the most out of your RISE with SAP investments.

- Compass Cloud Transformation Assessment:
   An initial RISE with SAP roadmap for your company with content, costs and timeframe
- Compass Cloud Readiness Assessment:
   Concrete description of the service-based way of working with new RISE with SAP-based IT processes.

syntax.com

Compass Strategic Assessment:
 Precise planning for your end-to-end RISE with
 SAP transformation (technical migration, IT and business processes, SYNTAX RISE with SAP Services)

Modernize your SAP ERP landscape with cloud solutions and close the gaps in RISE with SAP implementation